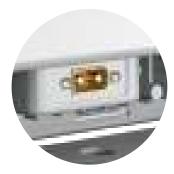

### **Product Parameters**

| Model                 | LD-200W                                           |
|-----------------------|---------------------------------------------------|
| Solar Panel           | 5V 36W polysilicone, 25 years lifetime;           |
| Battery               | 3.2V 25000mAh LiFePO4 Battery, 12 years life time |
| Light Source          | 180lm/W SMD USA Cree chips 3000K-6500K            |
| Charging Time         | 4-6 hours                                         |
| Lighting Time         | All night lighting, with remote controller        |
| Solar Panel Dimension | 576*357*17mm                                      |
| Cable Length          | 2.4 meters with golden connector                  |
| Lamp Viewing Angle    | 90°                                               |
| Warranty              | more than 10 years                                |