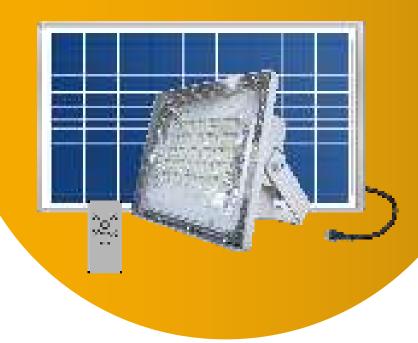

#### **Application Place:**

It is widely used in home lighting, streets and roads, residential areas, scenic spots, parks, squares, private gardens and other public places, also used for night lighting of advertising board, and construction outdoor lighting, easy to install, energy saving, no need to pay electric fee, longer life span.





### **Product Parameters**

| Model                 | LD-200W                                           |
|-----------------------|---------------------------------------------------|
| Solar Panel           | 5V 36W polysilicone, 25 years lifetime;           |
| Battery               | 3.2V 25000mAh LiFePO4 Battery, 12 years life time |
| Light Source          | 180lm/W SMD USA Cree chips 3000K-6500K            |
| Charging Time         | 4-6 hours