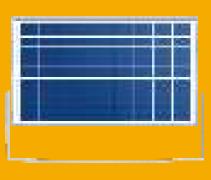

### **Product Parameters**

| Model                 | LD-200W                                           |
|-----------------------|---------------------------------------------------|
| Solar Panel           | 5V 36W polysilicone, 25 years lifetime;           |
| Battery               | 3.2V 25000mAh LiFePO4 Battery, 12 years life time |
| Light Source          | 180lm/W SMD USA Cree chips 3000K-6500K            |
| Charging Time         | 4-6 hours                                         |
| Lighting Time         | All night lighting, with remote controller        |
| Solar Panel Dimension | 576*357*17mm                                      |
| Cable Length          | 2.4 meters with golden connector                  |
| Lamp Viewing Angle    | 90°                                               |
| Warranty              | more than 10 years                                |