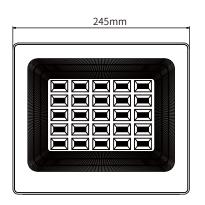

### **Product Parameters**

| Model                 | LD-200W                                           |
|-----------------------|---------------------------------------------------|
| Solar Panel           | 5V 36W polysilicone, 25 years lifetime;           |
| Battery               | 3.2V 25000mAh LiFePO4 Battery, 12 years life time |
| Light Source          | 180lm/W SMD USA Cree chips 3000K-6500K            |
| Charging Time         | 4-6 hours                                         |
| Lighting Time         | All night lighting, with remote controller        |
| Solar Panel Dimension | 576*357*17mm                                      |
| Cable Length          | 2.4 meters with golden connector                  |
| Lamp Viewing Angle    | 90°                                               |
| Warranty              | more than 10 years                                |