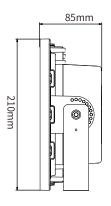

### **Product Parameters**

| Model                 | LD-200W                                           |
|-----------------------|---------------------------------------------------|
| Solar Panel           | 5V 36W polysilicone, 25 years lifetime;           |
| Battery               | 3.2V 25000mAh LiFePO4 Battery, 12 years life time |
| Light Source          | 180lm/W SMD USA Cree chips 3000K-6500K            |
| Charging Time         | 4-6 hours                                         |
| Lighting Time         | All night lighting, with remote controller        |
| Solar Panel Dimension | 576*357*17mm                                      |
| Cable Length          | 2.4 meters with golden connector                  |
| Lamp Viewing Angle    | 90°                                               |
| Warranty              | more than 10 years                                |