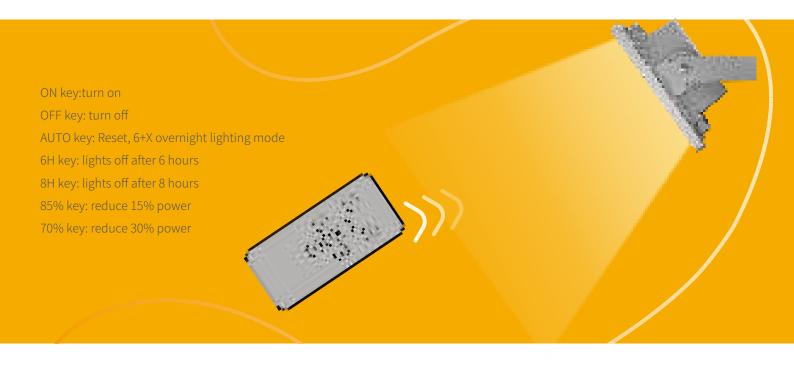

### **Product Parameters**

| Model                 | LD-200W                                           |
|-----------------------|---------------------------------------------------|
| Solar Panel           | 5V 36W polysilicone, 25 years lifetime;           |
| Battery               | 3.2V 25000mAh LiFePO4 Battery, 12 years life time |
| Light Source          | 180lm/W SMD USA Cree chips 3000K-6500K            |
| Charging Time         | 4-6 hours                                         |
| Lighting Time         | All night lighting, with remote controller        |
| Solar Panel Dimension | 576*357*17mm                                      |
| Cable Length          | 2.4 meters with golden connector                  |
| Lamp Viewing Angle    | 90°                                               |
| Warranty              | more than 10 years                                |