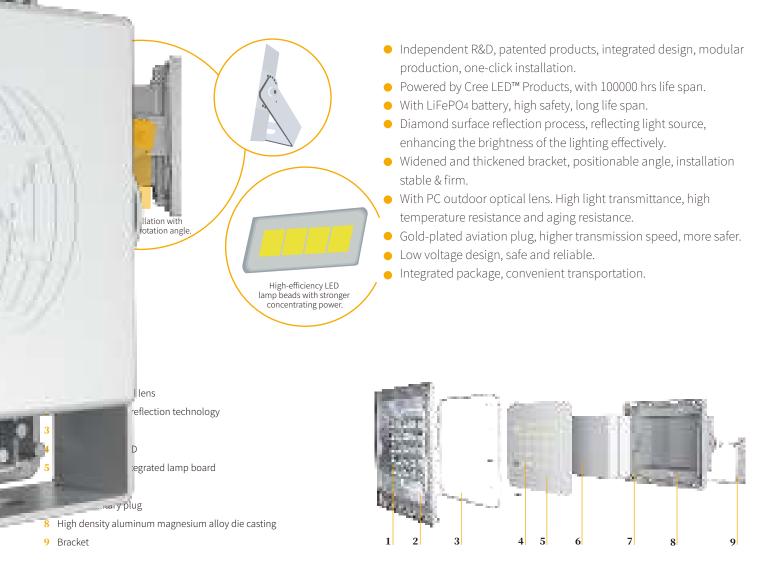

-----------------|
| Solar Panel           | 5V 36W polysilicone, 25 years lifetime;           |
| Battery               | 3.2V 25000mAh LiFePO4 Battery, 12 years life time |
| Light Source          | 180lm/W SMD USA Cree chips 3000K-6500K            |
| Charging Time         | 4-6 hours                                         |
| Lighting Time         | All night lighting, with remote controller        |
| Solar Panel Dimension | 576*357*17mm                                      |
| Cable Length          | 2.4 meters with golden connector                  |
| Lamp Viewing Angle    | 90°                                               |
| Warranty              | more than 10 years                                |

# **Product Display**































# **Product Advantage**



# **Installation Cases and Applicable Scenarios**